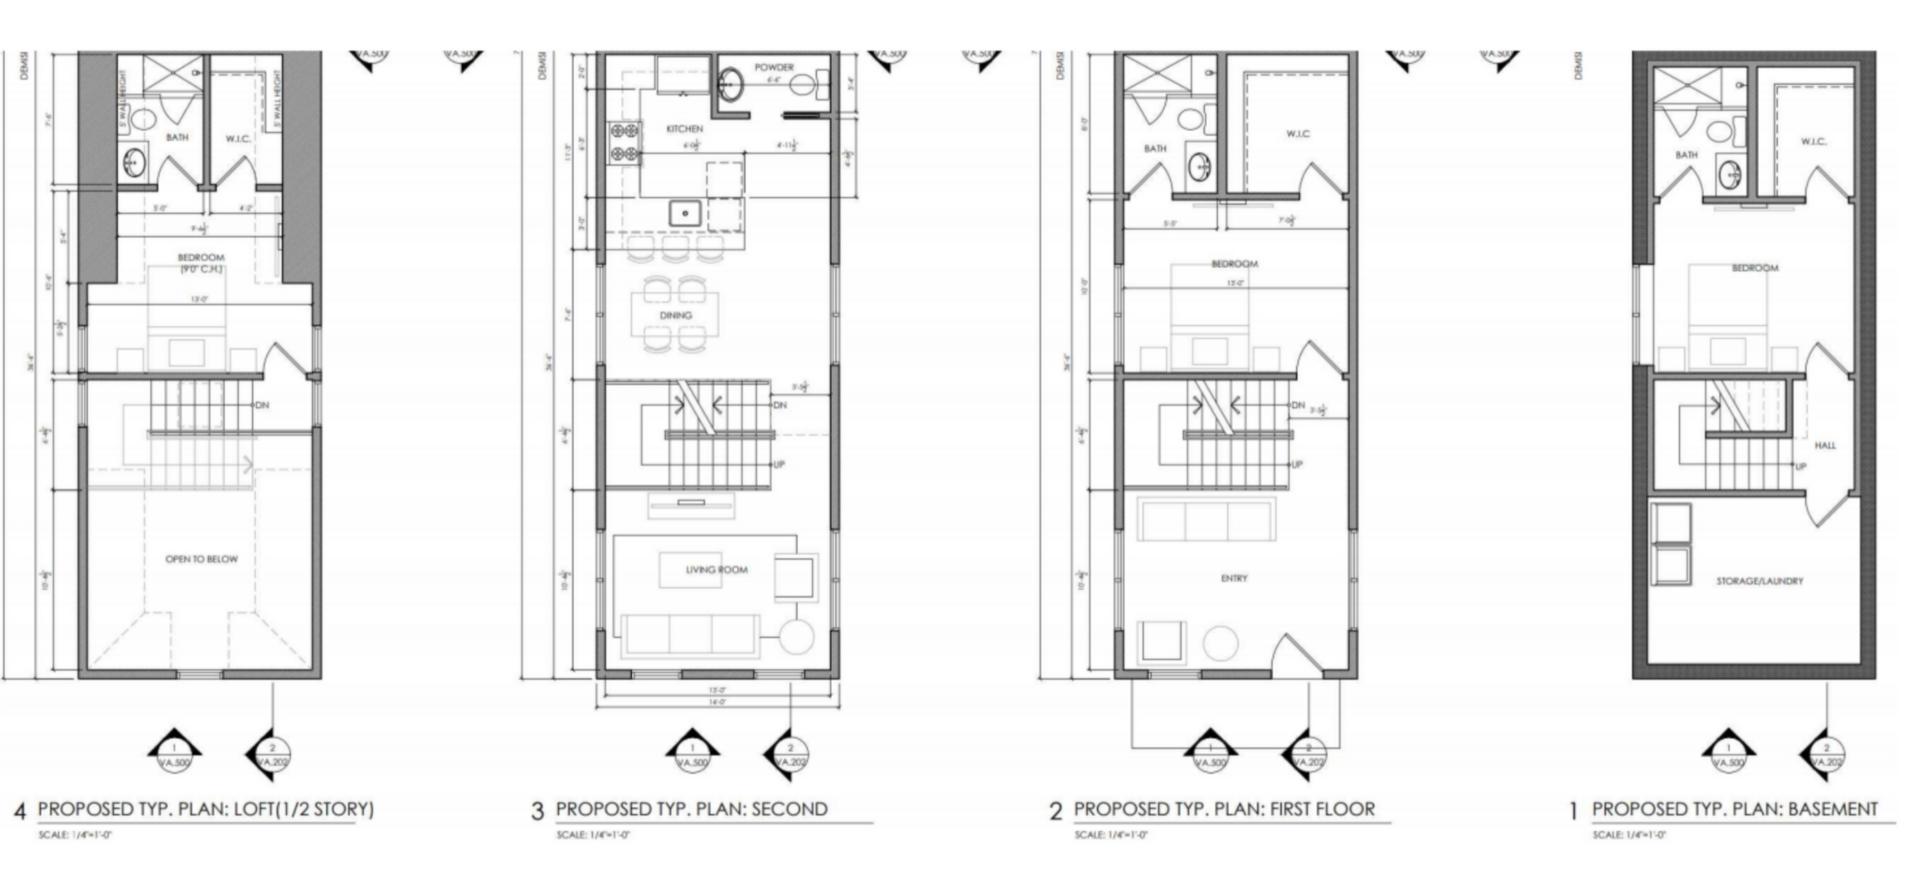

*10 Minutes**

WALK TO CHURCH STREET EATERIES

### 7 Minutes

WALK TO WELMONT THEATER

## Features

### 20ft Cathedral Ceilings

DRAMATIC FEEL

### Walk In Closet

CUSTOM SHELVING

### 3 Bed / 3.5 Bath units

EVERY BEDROOM IS ITS OWN MASTER SUITE

#### Huge Black Industrial windows

NATURAL LIGHT

### Hardwood Floors

WIDE PLANK LIVING FINISH FLOORS

### All Open Layout

CREATE IT HOW YOU WANT

### **Luxury Finishings** MARBLE/GRANITE/QUARTZ

### Living Finish Design

BRIGHT, AIRY, & VIBRANT

### Private Rooftop Terrace

NYC VIEWS

### **Luxury Appliances** SMART HOME FEATURES



### In The Heart WALK TO IT ALL:

BAY STREET TRAIN CUBAN PETES CHURCH STREET WELMONT THEATRE TACORIA MISHMISH CAFE CROSBY MONTCLAIR FALAFAL ANI RAMEN RAYMONDS FRESCO NOCHES DE COLUMBIA DIESEL AND DUKE SALUTE

Ba



### Floor plan

## LOOK BOOK

EACH UNIT IS FULLY CUSTOMIZABLE TO BUYER'S LIKING, BUT HERE IS SOMETHING TO LOOK AT THAT WE ARE THINKING AND HAVE DONE ON PAST PROJECTS

**Contact:** 

SCHRECKDEV@GMAIL.COM 201.400.8383 SCHRECK-DEVELOPMENT.COM



SCHRECKDEV@GMAIL.COM 201.400.8383 SCHRECK-DEVELOPMENT.COM

### \$4200/Month Rent

APPLY HERE:

HTTPS://HOME.COZY.CO/APPLY/#! /1038575

<u>Click Here</u>









### Rendering

















### Rendering



#### SCHRECK DEVELOPMENT INNOVATE THE NEIGHBORHOOD

#### **Contact:**

SCHRECKDEV@GMAIL.COM 201.400.8383 SCHRECK-DEVELOPMENT.COM



SCHRECKDEV@GMAIL.COM 201.400.8383 SCHRECK-DEVELOPMENT.COM

### \$4200/Month Rent

**APPLY HERE**:

HTTPS://HOME.COZY.CO/APPLY/#! /1038575

Click Here