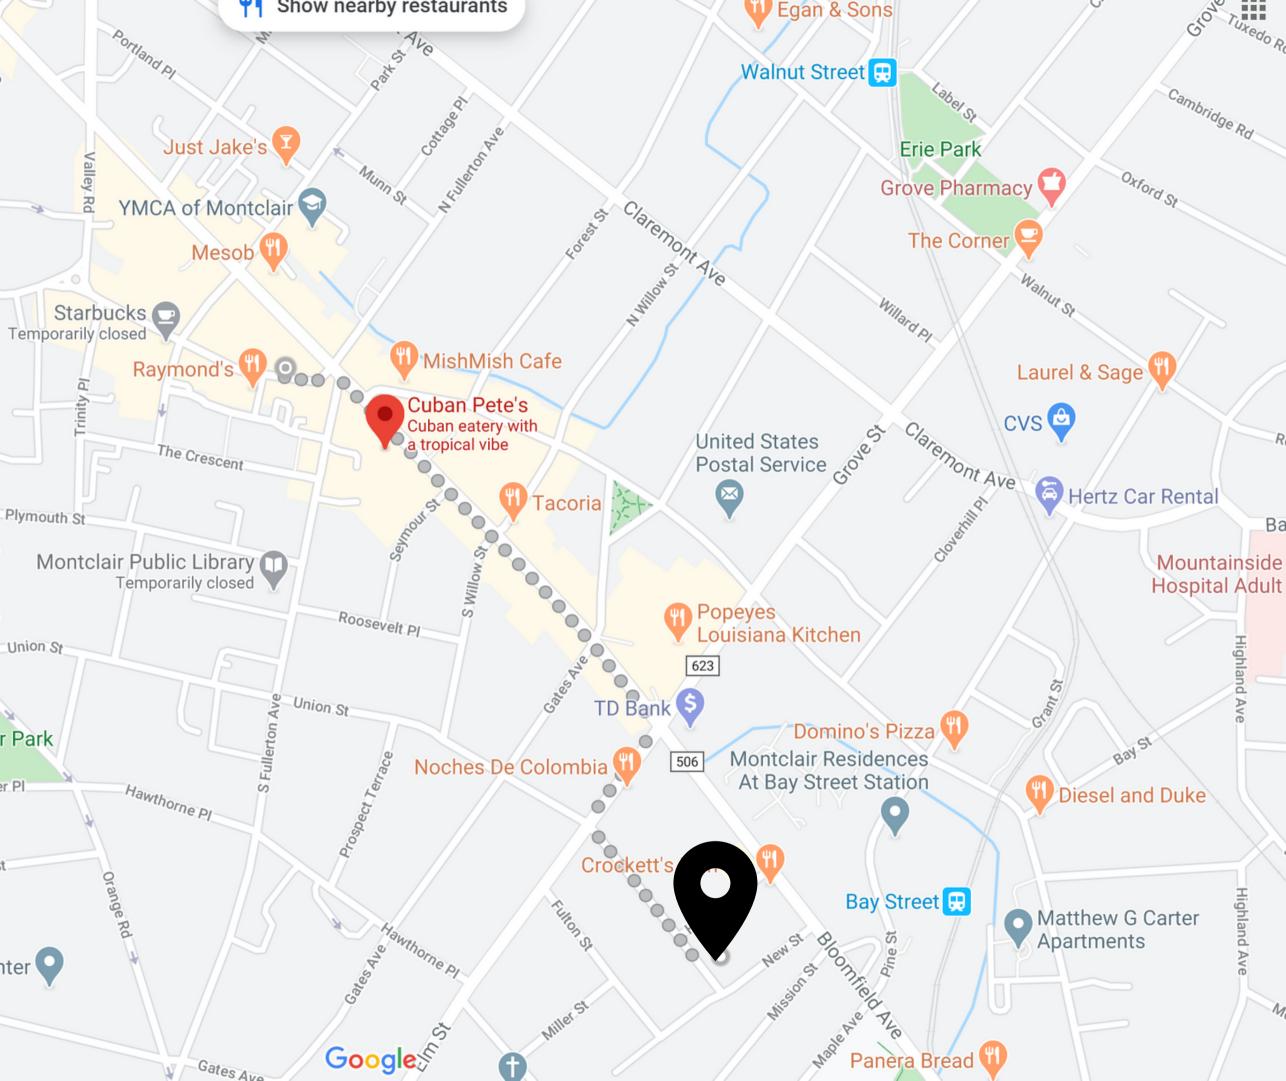

### In The Heart WALK TO IT ALL:

BAY STREET TRAIN CUBAN PETES CHURCH STREET WELMONT THEATRE TACORIA MISHMISH CAFE CROSBY MONTCLAIR FALAFAL ANI RAMEN RAYMONDS FRESCO NOCHES DE COLUMBIA DIESEL AND DUKE SALUTE